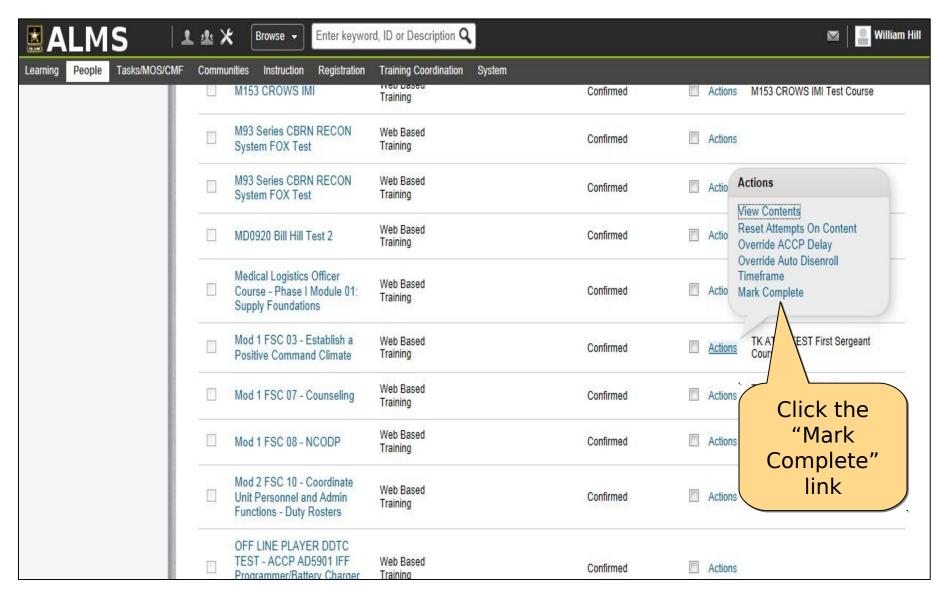

| Details                                                                                | Requirement      | Actions    |
|      | Ches        |                     | It Supply Specialist Course (92Y30) - Module 805 - Unit Avom Operations Post Test One                    | rimnes                                                                                             | Attempts on Content<br>Allowed: 1<br>Sign Off:<br>Status: Enabled                      | Required         | Actors     |



#### **Reset Attempts on an Exam**











































### **Help Desk Training**



#### **Mark a Topic Complete**



#### **Mark an Offering Complete**







# Mark an Offering Complete (Cont.)







## Mark an Offering Complete (Cont.)







#### **Help Desk Training**

































































#### **Help Desk Training**



#### Move Content Back to the In-Progress Learning



#### Move Content Back to the Enrollments







## Move Content Back to the Enrollments (Cont.)







# Move Content Back to the Enrollments (Cont.)







# Move Content Back to the Enrollments (Cont.)



| <b>MALMS</b> → ± ±               | Browse ▼ Enter keyword                                                                                        | d, ID or Description <b>Q</b> |           |                                | 💌   🎴 William Hill                                                                      |
|----------------------------------|--------------